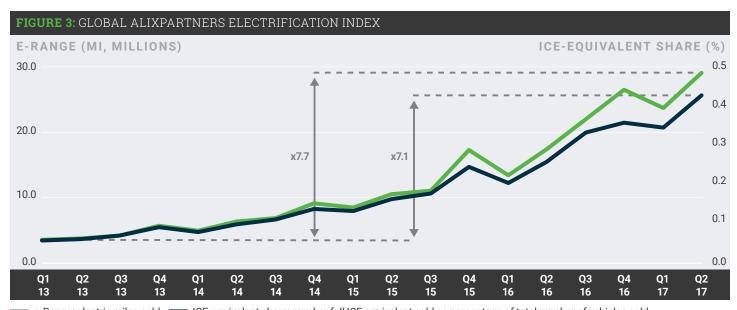

## Electrification is taking off, but the average electric range is moving slowly

e-Range: electric miles sold ICE-equivalent share: number full ICE equivalent sold as percentage of total number of vehicles sold Source: IHS Markit, EV-volumes.com, automaker responses, AlixPartners research

Q1 2013
Q2 2017

41,023
A1,023
A535%

260,411
Number of BEV, PHEV, and FCEV sold

0.069%
ICE-equivalent share
0.219%
Market share

4467%
Average e-range

112 mi
Average e-range