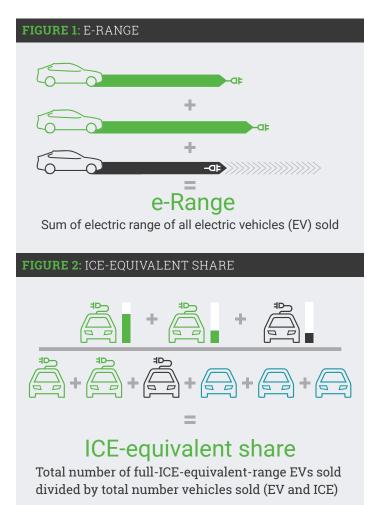

## First-of-its-kind measure computes the total "e-range" of vehicles sold and "ICEequivalent share"

AlixPartners has introduced a new index designed to give the automotive industry and other interested parties, such as governments, a more meaningful tool for measuring the progress of companies and countries on the road towards the electrification of cars and light trucks. It will be updated quarterly and will allow for direct head-to-head comparisons of true vehicle-electrification progress between and among automakers, countries, and world regions.

Unlike other indices, the AlixPartners Automotive Electrification Index tracks not only the number of e-vehicles sold by automakers—including PHEVs, FCEVs and battery-powered vehicles (BEVs)—but importantly it also measures the combined range as a percentage of all cars and trucks sold by individual automakers—a company's ICE-equivalent share and the combined e-ranges and ICE-equivalent shares by country (61) and major regions of the world.

## Electrification is taking off, but the average electric range is moving slowly

e-Range: electric miles sold ICE-equivalent share: number full ICE equivalent sold as percentage of total number of vehicles sold Source: IHS Markit, EV-volumes.com, automaker responses, AlixPartners research