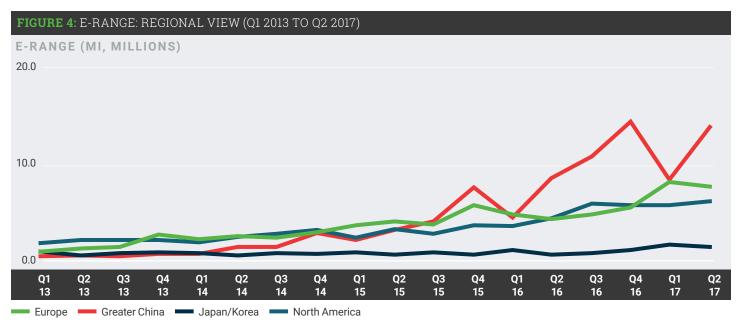

## China is picking up speed faster than the rest of the world, and North America and Europe are falling behind

Source: IHS Markit, EV-volumes.com, AlixPartners research

The e-range shows that China is leading the way with the highest total electric miles range sold in Q2 2017, followed by the United States and Norway

| Country        | e-Range<br>(mi, millions)                                                                                                        | e-Range<br>(km, millions)                                                                                                                                                                                                      | Number<br>EV sold                                                                                                                                                                                                                                                                                                                                                                                                                                                                                                                                                                                                                                                                                                |
|----------------|----------------------------------------------------------------------------------------------------------------------------------|--------------------------------------------------------------------------------------------------------------------------------------------------------------------------------------------------------------------------------|------------------------------------------------------------------------------------------------------------------------------------------------------------------------------------------------------------------------------------------------------------------------------------------------------------------------------------------------------------------------------------------------------------------------------------------------------------------------------------------------------------------------------------------------------------------------------------------------------------------------------------------------------------------------------------------------------------------|
| China          | 13.83                                                                                                                            | 22.26                                                                                                                                                                                                                          | 121,185                                                                                                                                                                                                                                                                                                                                                                                                                                                                                                                                                                                                                                                                                                          |
| United States  | 5.55                                                                                                                             | 8.93                                                                                                                                                                                                                           | 47,974                                                                                                                                                                                                                                                                                                                                                                                                                                                                                                                                                                                                                                                                                                           |
| Norway         | 1.71                                                                                                                             | 2.75                                                                                                                                                                                                                           | 13,948                                                                                                                                                                                                                                                                                                                                                                                                                                                                                                                                                                                                                                                                                                           |
| France         | 1.59                                                                                                                             | 2.56                                                                                                                                                                                                                           | 10,140                                                                                                                                                                                                                                                                                                                                                                                                                                                                                                                                                                                                                                                                                                           |
| Germany        | 1.22                                                                                                                             | 1.96                                                                                                                                                                                                                           | 12,203                                                                                                                                                                                                                                                                                                                                                                                                                                                                                                                                                                                                                                                                                                           |
| Japan          | 0.94                                                                                                                             | 1.51                                                                                                                                                                                                                           | 14,276                                                                                                                                                                                                                                                                                                                                                                                                                                                                                                                                                                                                                                                                                                           |
| United Kingdom | 0.86                                                                                                                             | 1.38                                                                                                                                                                                                                           | 10,161                                                                                                                                                                                                                                                                                                                                                                                                                                                                                                                                                                                                                                                                                                           |
| Canada         | 0.50                                                                                                                             | 0.81                                                                                                                                                                                                                           | 4,390                                                                                                                                                                                                                                                                                                                                                                                                                                                                                                                                                                                                                                                                                                            |
| Netherlands    | 0.38                                                                                                                             | 0.61                                                                                                                                                                                                                           | 1,969                                                                                                                                                                                                                                                                                                                                                                                                                                                                                                                                                                                                                                                                                                            |
| Sweden         | 0.35                                                                                                                             | 0.56                                                                                                                                                                                                                           | 4,479                                                                                                                                                                                                                                                                                                                                                                                                                                                                                                                                                                                                                                                                                                            |
| South Korea    | 0.35                                                                                                                             | 0.56                                                                                                                                                                                                                           | 2,775                                                                                                                                                                                                                                                                                                                                                                                                                                                                                                                                                                                                                                                                                                            |
| Austria        | 0.31                                                                                                                             | 0.50                                                                                                                                                                                                                           | 1,777                                                                                                                                                                                                                                                                                                                                                                                                                                                                                                                                                                                                                                                                                                            |
| Belgium        | 0.25                                                                                                                             | 0.41                                                                                                                                                                                                                           | 4,286                                                                                                                                                                                                                                                                                                                                                                                                                                                                                                                                                                                                                                                                                                            |
| Switzerland    | 0.25                                                                                                                             | 0.40                                                                                                                                                                                                                           | 1,624                                                                                                                                                                                                                                                                                                                                                                                                                                                                                                                                                                                                                                                                                                            |
| Spain          | 0.17                                                                                                                             | 0.28                                                                                                                                                                                                                           | 1,688                                                                                                                                                                                                                                                                                                                                                                                                                                                                                                                                                                                                                                                                                                            |
|                | China United States Norway France Germany Japan United Kingdom Canada Netherlands Sweden South Korea Austria Belgium Switzerland | Country (mi, millions) China 13.83 United States 5.55 Norway 1.71 France 1.59 Germany 1.22 Japan 0.94 United Kingdom 0.86 Canada 0.50 Netherlands 0.38 Sweden 0.35 South Korea 0.35 Austria 0.31 Belgium 0.25 Switzerland 0.25 | Country         (mi, millions)         (km, millions)           China         13.83         22.26           United States         5.55         8.93           Norway         1.71         2.75           France         1.59         2.56           Germany         1.22         1.96           Japan         0.94         1.51           United Kingdom         0.86         1.38           Canada         0.50         0.81           Netherlands         0.38         0.61           Sweden         0.35         0.56           South Korea         0.35         0.56           Austria         0.31         0.50           Belgium         0.25         0.41           Switzerland         0.25         0.40 |

But the ICE-equivalent share shows that other countries—mostly smaller European countries with high buying power—are leading on the level of electrification across the entire fleet

| Rank<br>Q2 2017 | Country        | ICE-eq.<br>(%) | Number<br>EV sold |
|-----------------|----------------|----------------|-------------------|
| 1               | Norway         | 11.47          | 13,948            |
| 2               | Iceland        | 1.59           | 632               |
| 3               | Netherlands    | 0.97           | 1,969             |
| 4               | Austria        | 0.95           | 1,777             |
| 5               | Sweden         | 0.94           | 4,479             |
| 6               | Ukraine        | 0.87           | 790               |
| 7               | Switzerland    | 0.86           | 1,624             |
| 8               | France         | 0.72           | 10,140            |
| 9               | China          | 0.71           | 121,185           |
| 10              | Luxembourg     | 0.58           | 298               |
| 11              | Belgium        | 0.46           | 4,286             |
| 12              | Finland        | 0.44           | 662               |
| 13              | United Kingdom | 0.41           | 10,161            |
| 14              | United States  | 0.40           | 47,974            |
| 15              | Portugal       | 0.38           | 958               |
|                 |                |                |                   |